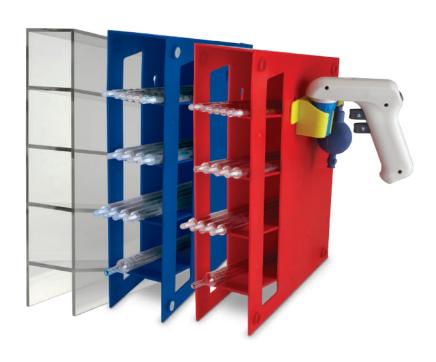

## **Pipette Racks**

**Protects and organizes glass and plastic pipettes** 

Four angled-shelved compartments keep your 0.1 to 50 mL pipettes or cryo vial canes within easy reach while preventing damage and clutter

- Heavy-duty acrylic version provides crystal-clear viewing from any angle
- ABS versions have cut-out viewing window and come with two removable attachments that hold pipette bulbs, fillers, and pumps
- HS20612M magnetized ABS version has strong magnets on both sides and mounts securely to steel surfaces

| Item No. | Color   | Material               | LxWxH<br>in                   | L x W x H<br>cm   |
|----------|---------|------------------------|-------------------------------|-------------------|
| HS20611  | Clear 🗌 | Acrylic                | -<br>- 11.4 x 3.5 x 15.8<br>- | 29.1 x 8.8 x 40.1 |
| HS20612  | Blue    | ABS                    |                               |                   |
| HS20613  | Red     | ABS                    |                               |                   |
| HS20612M | Blue    | ABS (mounting magnets) |                               |                   |