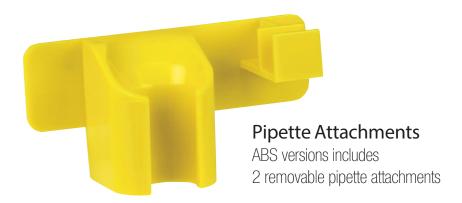

- Heavy-duty acrylic version provides crystal-clear viewing from any angle
- ABS versions have cut-out viewing window and come with two removable attachments that hold pipette bulbs, fillers, and pumps
- HS20612M magnetized ABS version has strong magnets on both sides and mounts securely to steel surfaces